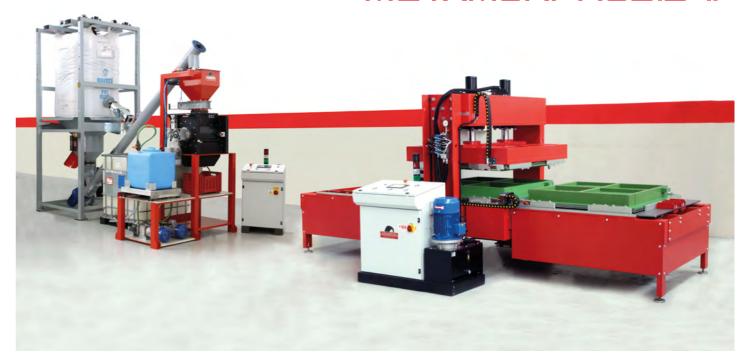

## METAMORPHOSIS II

Starting from buffing material from waste tyres or from the retreading process, it produces shock-proof paving, residential and industrial flooring, interlocking paving, livestock tiles and much more, by simply adding molds of different shapes.