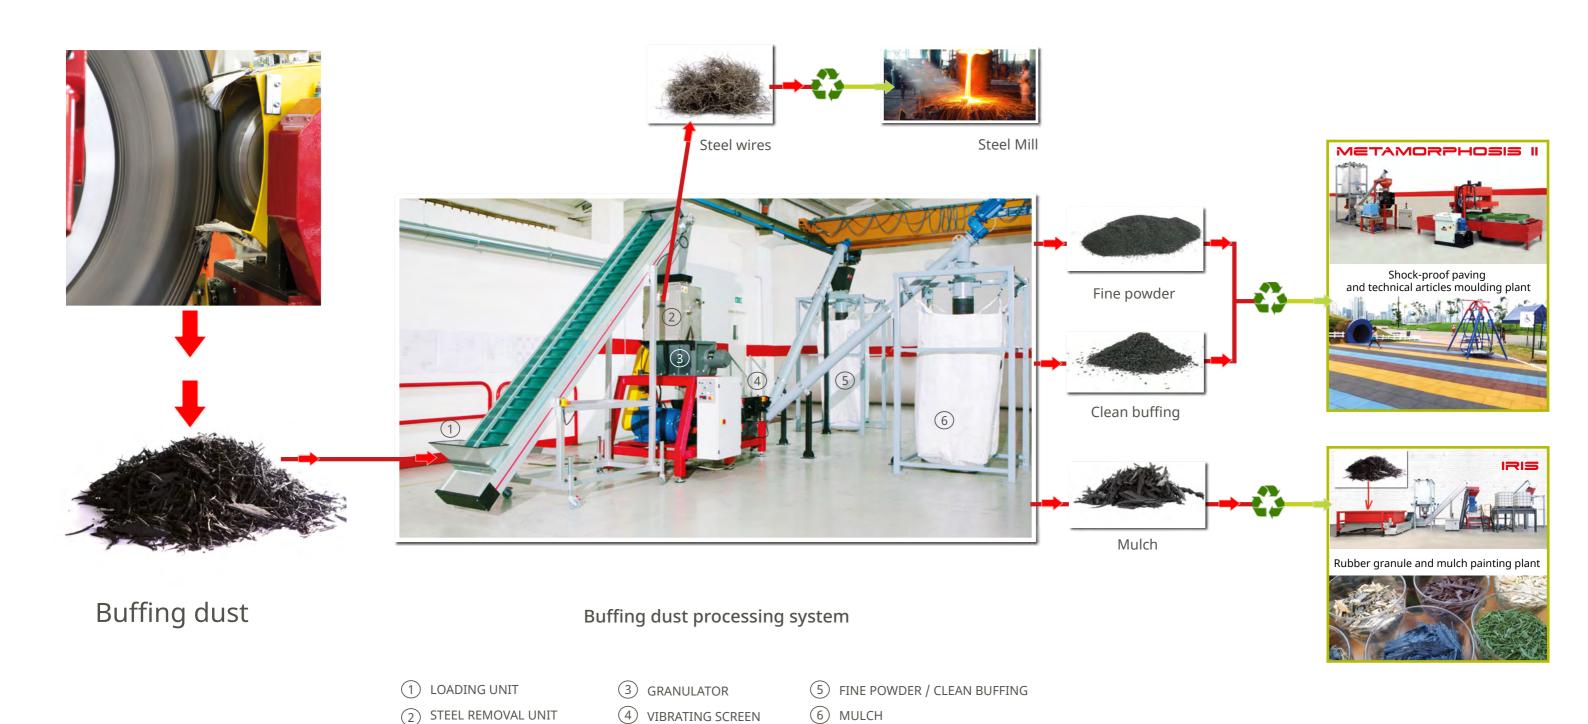

## TURNING TIRE BUFFING DUST INTO AN OPPORTUNITY

## FROM TIRE BUFFING DUST TO FINISHED PRODUCTS

It allows to convert buffing material or rubber granules into decorative products for gardens, public parks, street furniture and design articles.

It is also suitable for crumb coloring to be used as pellets for the infill of football fields with artificial turf.

## METAMORPHOSIS II

Starting from buffing material from waste tyres or from the retreading process, it produces shock-proof paving, residential and industrial flooring, interlocking paving, livestock tiles and much more, by simply adding molds of different shapes.