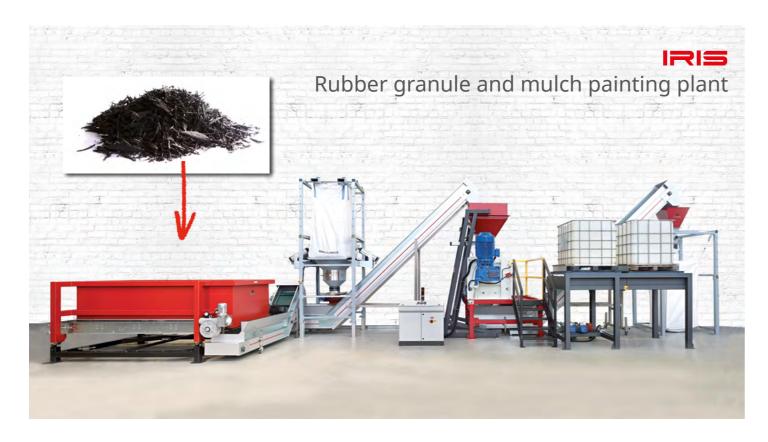

## FROM TIRE BUFFING DUST TO FINISHED PRODUCTS

It allows to convert buffing material or rubber granules into decorative products for gardens, public parks, street furniture and design articles.

It is also suitable for crumb coloring to be used as pellets for the infill of football fields with artificial turf.