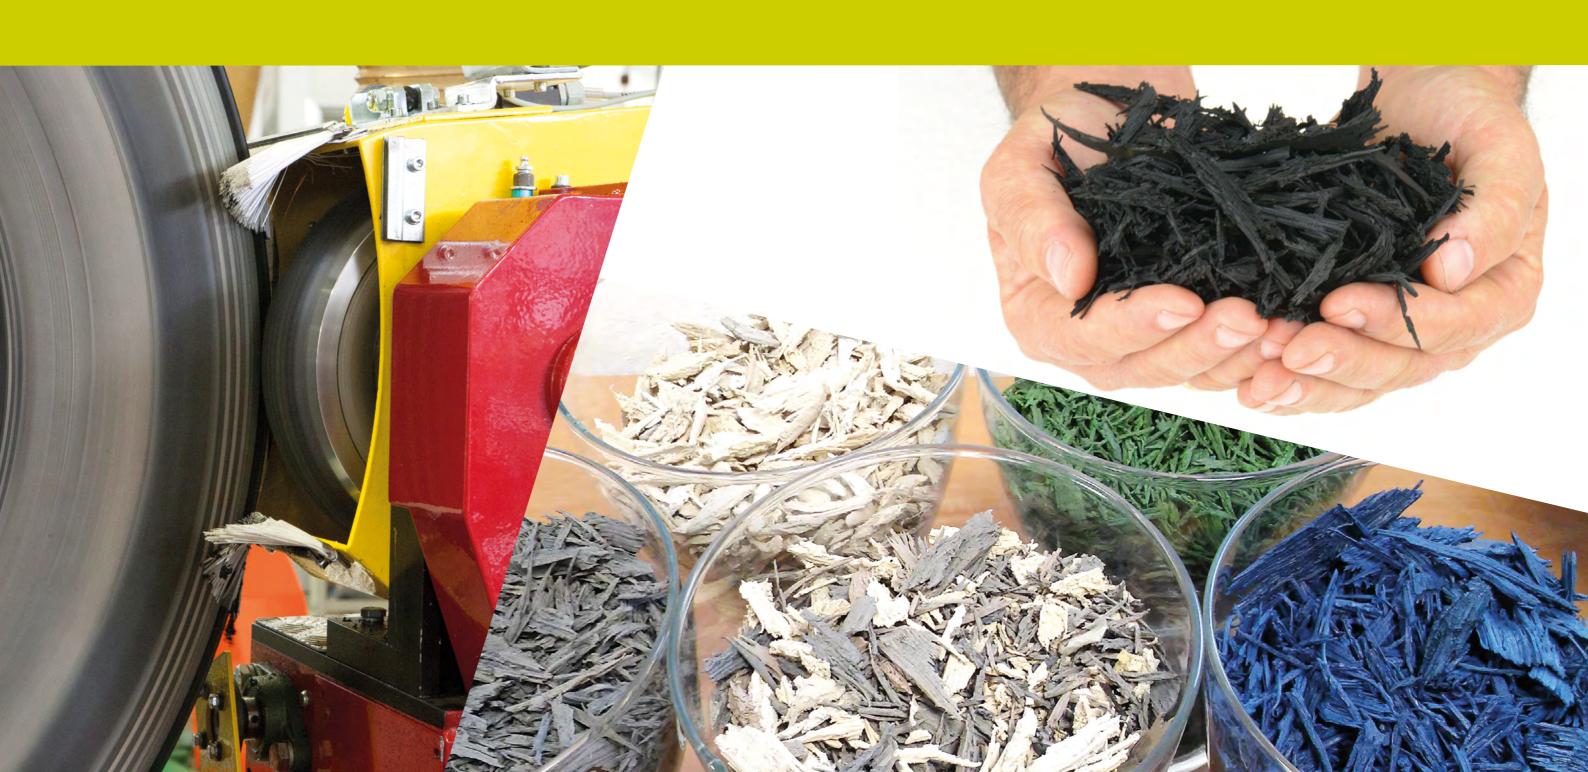

## FROM TIRE BUFFING DUST TO FINISHED PRODUCTS

It allows to convert buffing material or rubber granules into decorative products for gardens, public parks, street furniture and design articles.

It is also suitable for crumb coloring to be used as pellets for the infill of football fields with artificial turf.