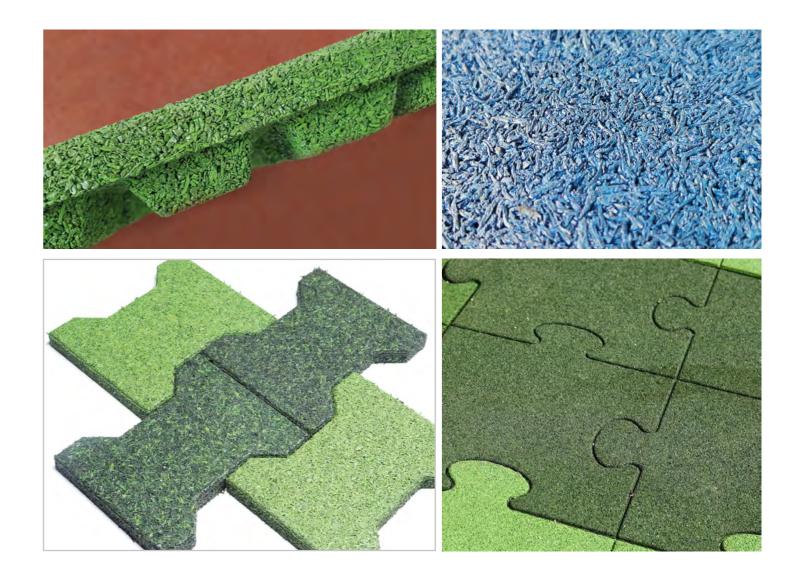

## METAMORPHOSIS II

Starting from buffing material from waste tyres or from the retreading process, it produces shock-proof paving, residential and industrial flooring, interlocking paving, livestock tiles and much more, by simply adding molds of different shapes.