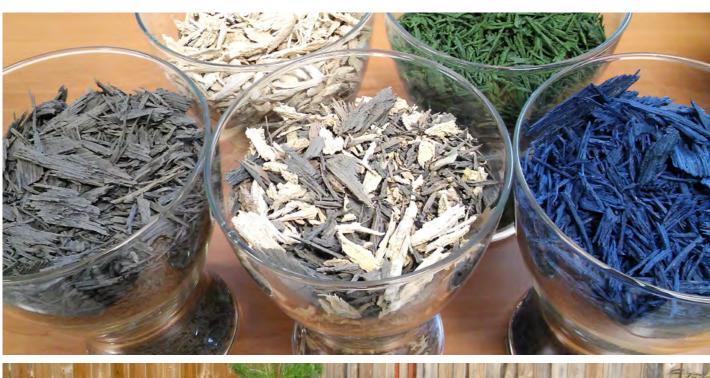

## FROM TIRE BUFFING DUST TO FINISHED PRODUCTS

It allows to convert buffing material or rubber granules into decorative products for gardens, public parks, street furniture and design articles.

It is also suitable for crumb coloring to be used as pellets for the infill of football fields with artificial turf.